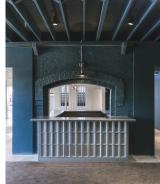

## The Details

Capacity: 120 for dinner, DJ & dancing 100 for dinner, band & dancing 150 for dinner without dancing 200 cocktail style reception

Features: Built-in 360 bar Built-in "Secret Bar" Courtyard with fireplace 3 hours for vendor set up 4 hours of event time 1 hour for vendor breakdown 15 60" round dinner tables 1 48" round dinner tables 6 round cocktail tables 150 Willow Back wood chairs On-Site Venue Manager Wedding party suite On-site parking

Location The Loom at Meadow Mill 3600 Clipper Mill Road Baltimore, MD 21211

Contact Information web: www.loombaltimore.com IG: theloombaltimore email: events@loombaltimore.com Phone: 443-878-5123

Nestled in the Jones Falls Valley in the Hampden-Woodberry neighborhood, the Loom at Meadow Mill marries the perfect blend of old and new. Offering over 4,000 sq. ft. of open concept event space, the Loom features high ceilings, large windows, two built-in bars, and an exterior courtyard with fireplace feature.