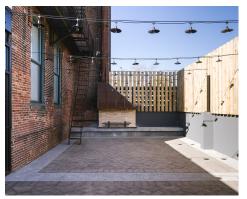

## The Details

Capacity: 120 for dinner, DJ & dancing 100 for dinner, band & dancing 150 for dinner without dancing 200 cocktail style reception

Features: Built-in 360 bar Built-in "Secret Bar" Courtyard with fireplace 3 hours for vendor set up 4 hours of event time 1 hour for vendor breakdown 15 60" round dinner tables 1 48" round dinner tables 6 round cocktail tables 150 Willow Back wood chairs On-Site Venue Manager Wedding party suite On-site parking

Location The Loom at Meadow Mill 3600 Clipper Mill Road Baltimore, MD 21211

Contact Information web: www.loombaltimore.com IG: theloombaltimore email: events@loombaltimore.com Phone: 443-878-5123

Nestled in the Jones Falls Valley in the Hampden-Woodberry neighborhood, the Loom at Meadow Mill marries the perfect blend of old and new. Offering over 4,000 sq. ft. of open concept event space, the Loom features high ceilings, large windows, two built-in bars, and an exterior courtyard with fireplace feature.