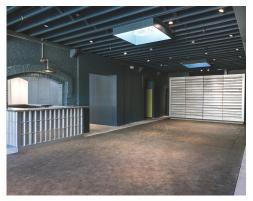

## The Details

Capacity: 120 for dinner, DJ & dancing 100 for dinner, band & dancing 150 for dinner without dancing 200 cocktail style reception

Features: Built-in 360 bar Built-in "Secret Bar" Courtyard with fireplace 3 hours for vendor set up 4 hours of event time 1 hour for vendor breakdown 15 60" round dinner tables 1 48" round dinner tables 6 round cocktail tables 150 Willow Back wood chairs On-Site Venue Manager Wedding party suite On-site parking

Location The Loom at Meadow Mill 3600 Clipper Mill Road Baltimore, MD 21211

Contact Information web: www.loombaltimore.com IG: theloombaltimore email: events@loombaltimore.com Phone: 443-878-5123

Nestled in the Jones Falls Valley in the Hampden-Woodberry neighborhood, the Loom at Meadow Mill marries the perfect blend of old and new. Offering over 4,000 sq. ft. of open concept event space, the Loom features high ceilings, large windows, two built-in bars, and an exterior courtyard with fireplace feature.