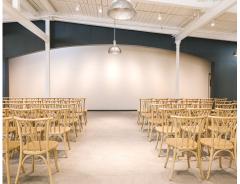

## The Details

Capacity: 120 for dinner, DJ & dancing 100 for dinner, band & dancing 150 for dinner without dancing 200 cocktail style reception

Features: Built-in 360 bar Built-in "Secret Bar" Courtyard with fireplace 3 hours for vendor set up 4 hours of event time 1 hour for vendor breakdown 15 60" round dinner tables 1 48" round dinner tables 6 round cocktail tables 150 Willow Back wood chairs On-Site Venue Manager Wedding party suite On-site parking

Location The Loom at Meadow Mill 3600 Clipper Mill Road Baltimore, MD 21211

Contact Information web: www.loombaltimore.com IG: theloombaltimore email: events@loombaltimore.com Phone: 443-878-5123

Nestled in the Jones Falls Valley in the Hampden-Woodberry neighborhood, the Loom at Meadow Mill marries the perfect blend of old and new. Offering over 4,000 sq. ft. of open concept event space, the Loom features high ceilings, large windows, two built-in bars, and an exterior courtyard with fireplace feature.