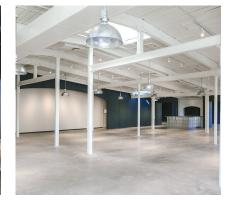

Location The Loom at Meadow Mill 3600 Clipper Mill Road Baltimore, MD 21211

Contact Information web: www.loombaltimore.com IG: theloombaltimore email: events@loombaltimore.com Phone: 443-878-5123

Nestled in the Jones Falls Valley in the Hampden-Woodberry neighborhood, the Loom at Meadow Mill marries the perfect blend of old and new. Offering over 4,000 sq. ft. of open concept event space, the Loom features high ceilings, large windows, two built-in bars, and an exterior courtyard with fireplace feature.